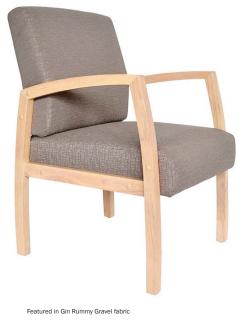

#### FEATURES:

Strong solid wood white maple coloured frame Generous & supportive seat & back Heavy duty 2 pack polyurethane lacquer Quality high density foam Gin Rummy Gravel upholstery Adjustable height leveling glides 160kg heavy duty weight rating

#### **OPTIONS:**

Dillon PU Anti-Microbial upholstery<sup>1</sup> CULP Gin Rummy upholstery (indent colours)<sup>1</sup> Customer specified upholstery<sup>1</sup> Customer specified frame colours<sup>1</sup> Bella High Back<sup>1</sup> Centre Linking Table (520w × 555d mm)<sup>1</sup>

#### SPECIFICATIONS: (mm)

BELLA GUEST Overall Size: 595w x 675d x 890h Back Size: 420h x 530w Seat Size: 535w x 485d Seat Height: 470

Manufactured in an ISO 9001, ISO 14001, OHSAS 18001 & GreenGuard certified factory