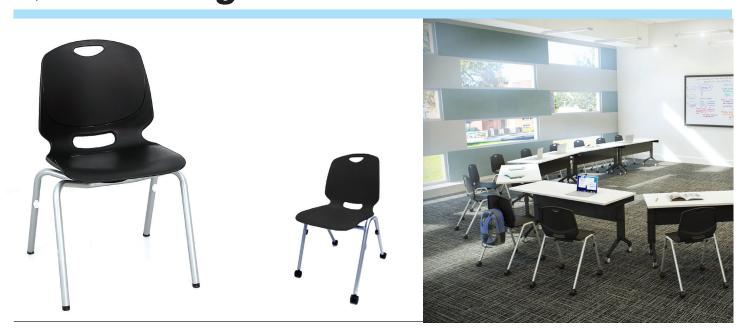

### **DESCRIPTION**

The ProEd Quest 4 leg chair is a strong, durable & comfortable chair suitable for student or home use.

The optional 3D mounting mechanism features a unique and innovative mechanism which allows the user freedom of movement whilst seated for extended periods.

## **FEATURES**

- Strong steel 4 leg frame
- Silver Powdercoated frame
- Strong & flexible polypropylene shell for added comfort
- Hand hold for ease of movement
- Stackable (11 pcs maximum)

## **OPTIONS**

- 3D mounting mechanism
- Castors
- Black powdercoat frame\*
- Upholstered seat & back (standard size only) Customer specified upholstery colours
- Bag hook\* (PC207)