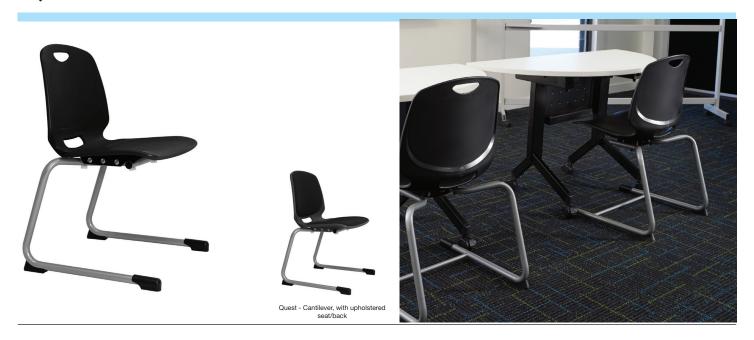

# **Quest Cantilever**

#### **DESCRIPTION**

The ProEd Quest Cantilever Chair is a strong, durable & comfortable chair suitable for student or home use.

The optional 3D mounting mechanism features a unique and innovative mechanism which allows the user freedom of movement whilst seated for extended periods.

#### **FEATURES**

- Strong steel cantilever frame
- Silver powdercoated frame
- Strong & flexible polypropylene shell for added comfort
- Hand hold for ease of movement
- Stackable (11 pcs maximum)

### **OPTIONS**

- 3D mounting mechanism
- Black powdercoat frame
- Upholstered seat & back (standard size only) Customer specified upholstery colours
- Bag hook\* (PC207)