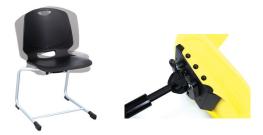

### **OPTIONS**

- 3D mounting mechanism
- Black powdercoat frame
- Upholstered seat & back (standard size only) Customer specified upholstery colours
- Bag hook\* (PC207)