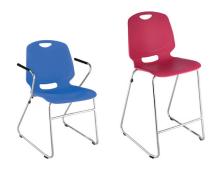

### **OPTIONS**

- Silver powdercoat or Chrome frame\*
- Upholstered seat & back (standard size only) Customer specified upholstery colours
- Bag hook\* (PC207)