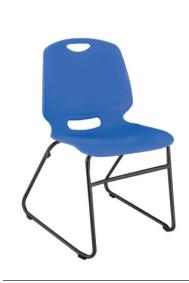

### **DESCRIPTION**

The ProEd Quest sled chair is a comfortable chair suitable for the contemporary student learning environments or home use.

## **FEATURES**

- Strong steel sled frame
- Black Powder coated frame
- Strong & flexible polypropylene shell for added comfort
- Hand hold for ease of movement
- Stackable (11 pcs maximum)