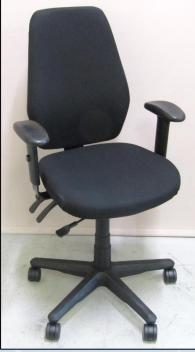

This certification is valid for three years but may be suspended, revoked or renewed.

| Components                  | Identification                                                                                 |   |
|-----------------------------|------------------------------------------------------------------------------------------------|---|
| Arms: Height Adjustable     | BOL B536L1P<br>BOL B538L1P                                                                     |   |
| Mechanism                   | BOL B34843P 3 Lever<br>BOL B34893P 3 Lever SS<br>BOL B38003P 4 Lever<br>BOL B38093P 4 Lever SS |   |
| Seat Slider                 | Yes                                                                                            |   |
| Pedestal Base               | BOL D1 Nylon Base<br>BOL Aluminium B15512C                                                     |   |
| Minimum Class of Gas Spring | Class 2                                                                                        |   |
| Gas Spring                  | BOL Gas Lift B21311P<br>Eccosit KGS Gas Lift                                                   |   |
| Castors: Friction           | Eccosit CA441399                                                                               |   |
| Castors: Free Wheeling      | BOL 60 mm CE 1120P<br>Caford TCTW50/28-77SB                                                    | - |
| Foam: Seat                  | BOL PU Moulded                                                                                 |   |
| Foam: Back                  | BOL PU Moulded                                                                                 |   |
|                             |                                                                                                | - |