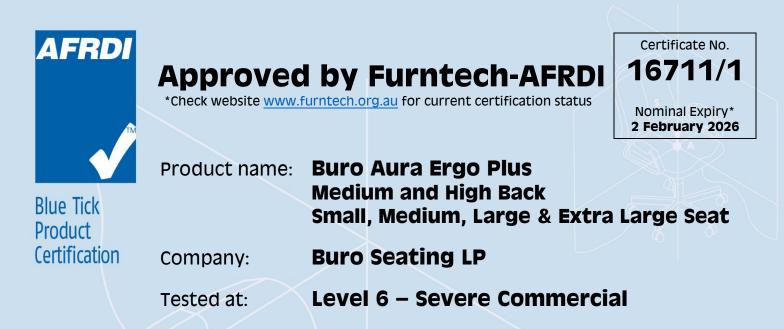

The Australasian Furnishing Research and Development Institute (AFRDI) hereby certify the above specified product under the AFRDI Blue Tick Product Certification Program using certification criteria based on **AS/NZS 4438:1997 (R2016)** *Height Adjustable Swivel Chairs,* and on additional requirements and variations as deemed appropriate by Furntech-AFRDI.

The company, identified above, has agreed to maintain the compliance of the product represented on this certificate, and to submit to retesting and auditing as appropriate.

Testing and evaluation was conducted such that, in the opinion of Furntech-AFRDI, all products claiming AFRDI Approval that are assembled from the components designated on this certificate, should perform satisfactorily in relation to the certification criteria.

This certificate does not relate to fabrics or other upholstery coverings – chairs cannot comply with the Standard unless the fabrics or coverings used (if any) meet the flammability requirements of **AS/NZS 4088.1** and the care labelling requirements of **AS/NZS 1957**.

This certification is valid for three years but may be suspended, revoked or renewed.

| Components                  | Identification                                                                                 |   |
|-----------------------------|------------------------------------------------------------------------------------------------|---|
| Arms: Height Adjustable     | BOL B536L1P<br>BOL B538L1P                                                                     |   |
| Mechanism                   | BOL B34843P 3 Lever<br>BOL B34893P 3 Lever SS<br>BOL B38003P 4 Lever<br>BOL B38093P 4 Lever SS |   |
| Seat Slider                 | Yes                                                                                            |   |
| Pedestal Base               | BOL D1 Nylon Base<br>BOL Aluminium B15512C                                                     |   |
| Minimum Class of Gas Spring | Class 2                                                                                        |   |
| Gas Spring                  | BOL Gas Lift B21311P<br>Eccosit KGS Gas Lift                                                   |   |
| Castors: Friction           | Eccosit CA441399                                                                               |   |
| Castors: Free Wheeling      | BOL 60 mm CE 1120P<br>Caford TCTW50/28-77SB                                                    | - |
| Foam: Seat                  | BOL PU Moulded                                                                                 |   |
| Foam: Back                  | BOL PU Moulded                                                                                 |   |
|                             |                                                                                                | - |