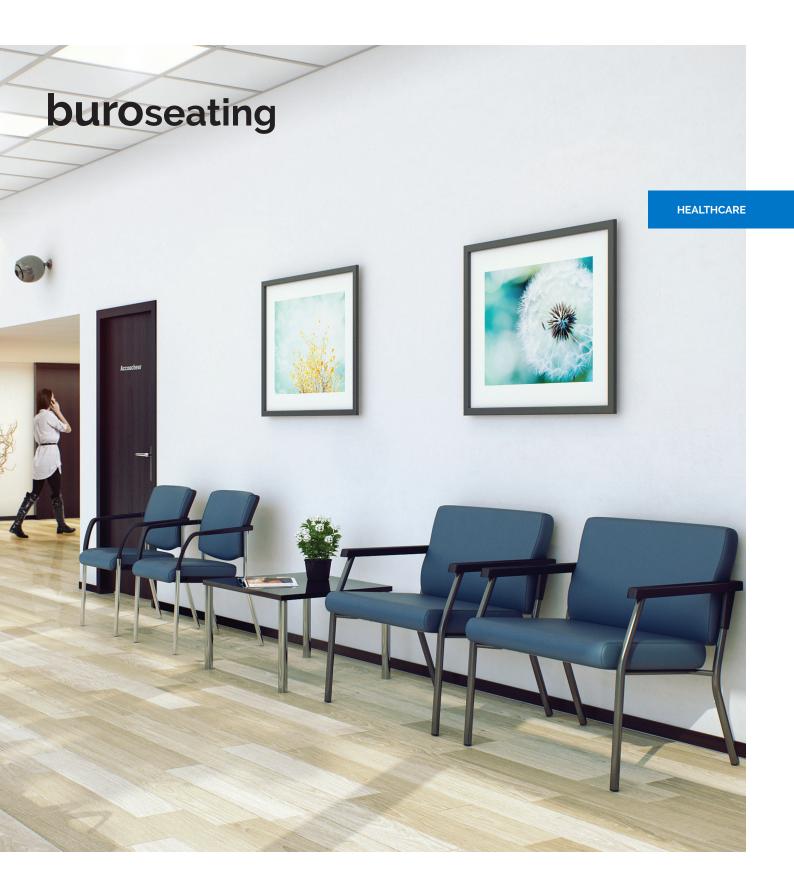

# **Buro Concord.**

# Generous & hard wearing.

The Concord chair is one hard wearing utility chair. Its generous size and enhanced comfort cushioned foam offers long term comfort within any office, reception, lounge, meeting room or waiting area.