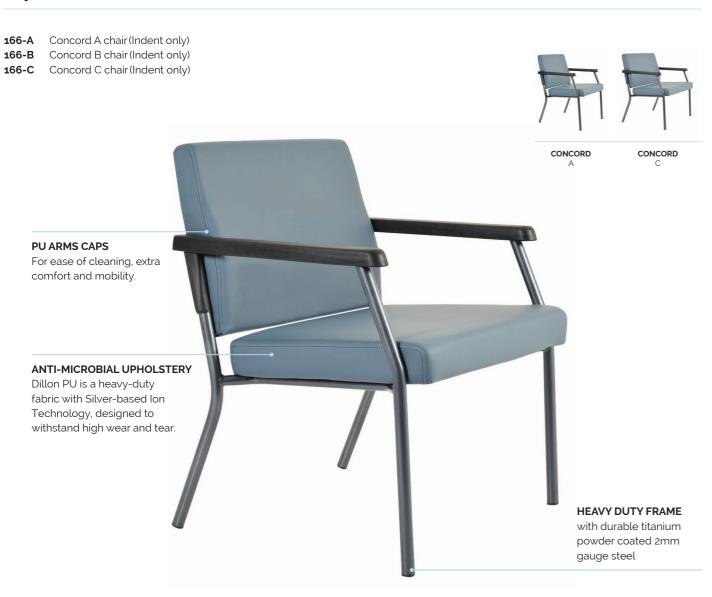

# **Buro Concord (Indent).**

Guest chair.

### **Key Features & Benefits.**

#### Features.

- 250kg capacity loading
- · Heavy Duty 2mm gauge round tube steel frame
- · Durable titanium powder coated frame
- · High density polyurethane contoured moulded foam enhances the sitting experience
- · Polyurethane arm caps for extra comfort