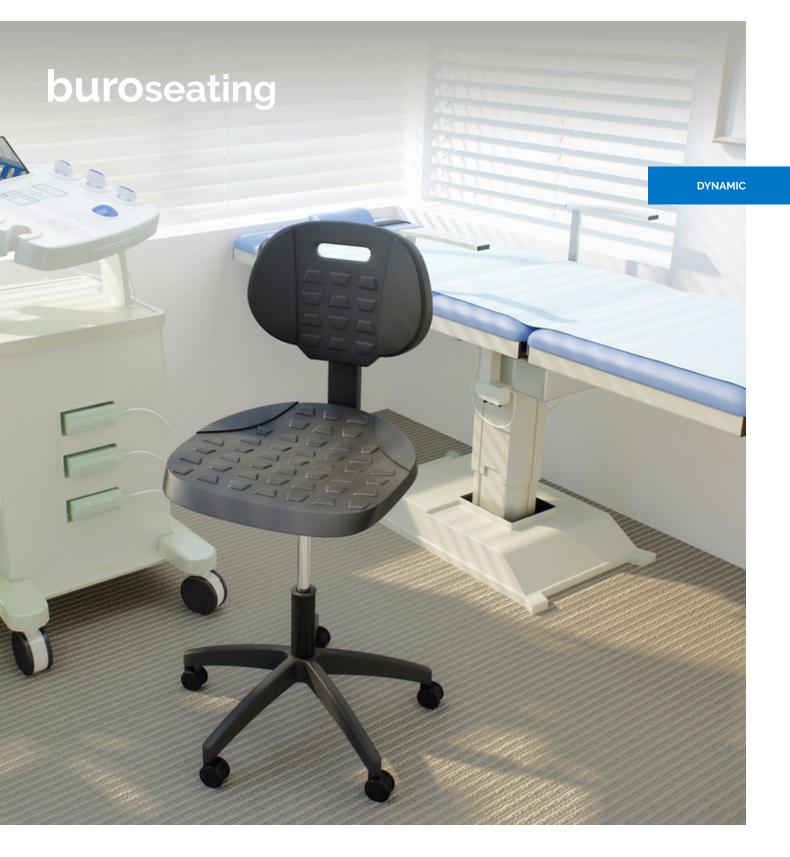

# **Buro Enso.** Functional and comfortable.

Boasting a non-slip and easy to clean surface, the Buro Enso is the ideal chair for sterile and harsh environments. This task chair features an adjustable moulded PU back and seat, and comes with both standard and architectural gas lifts. It's widely used as a student chair, architect or drafting chair and laboratory or medical chair.