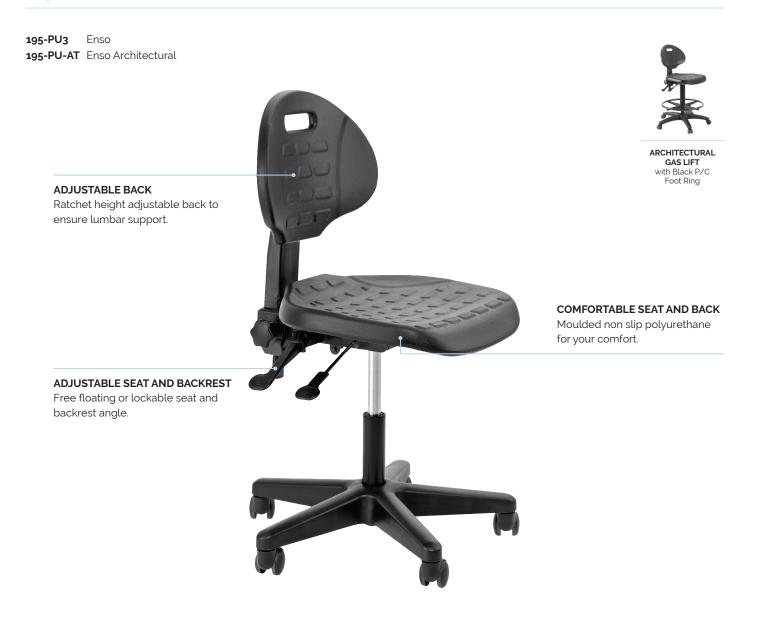

# **Buro Enso.** Functional and comfortable.

Boasting a non-slip and easy to clean surface, the Buro Enso is the ideal chair for sterile and harsh environments. This task chair features an adjustable moulded PU back and seat, and comes with both standard and architectural gas lifts. It's widely used as a student chair, architect or drafting chair and laboratory or medical chair.

## Features.

### Specifications. (mm)

- Adjustable seat height
- Height adjustable back rest
- Adjustable seat and backrest angle free floating or lockable
- Moulded polyurethane seat and back

#### **Custom Options.**

- Architectural 270mm gas lift (111-6)
- Height adjustable black powder coated architectural foot ring (110-4B)
- Polished aluminium base (PC068)
- Height and width adjustable arms (180-1)
- Soft PU castors (CE1121P)