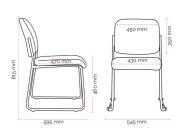

### Specifications. (mm)

| 545w / 595d / 815h |
|--------------------|
| 450w / 350h        |
| 430w / 470d        |
| 460h               |
|                    |

Recommended safe stacking height:

- Floor Stacking: 8 chairs
- Trolley Stacking: 15 chairs