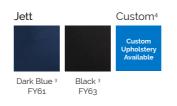

#### **Custom Options.**

• Customer specified fabric<sup>4</sup>

#### Upholstery.