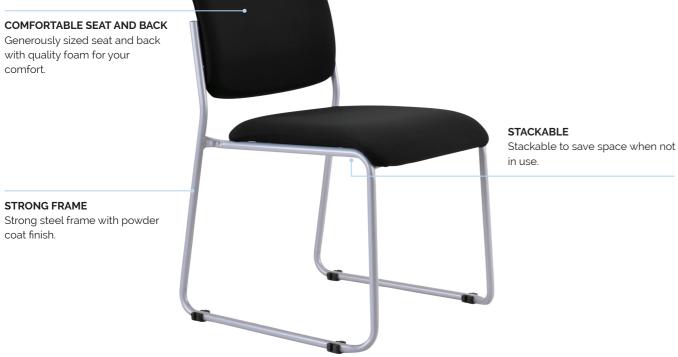

### Key Features & Benefits.

**550** Mario

### Features.

- Strong steel silver powder coated skid base frame
- Stackable
- Linkable
- Generous size seat and back
- Quality seat and back foam