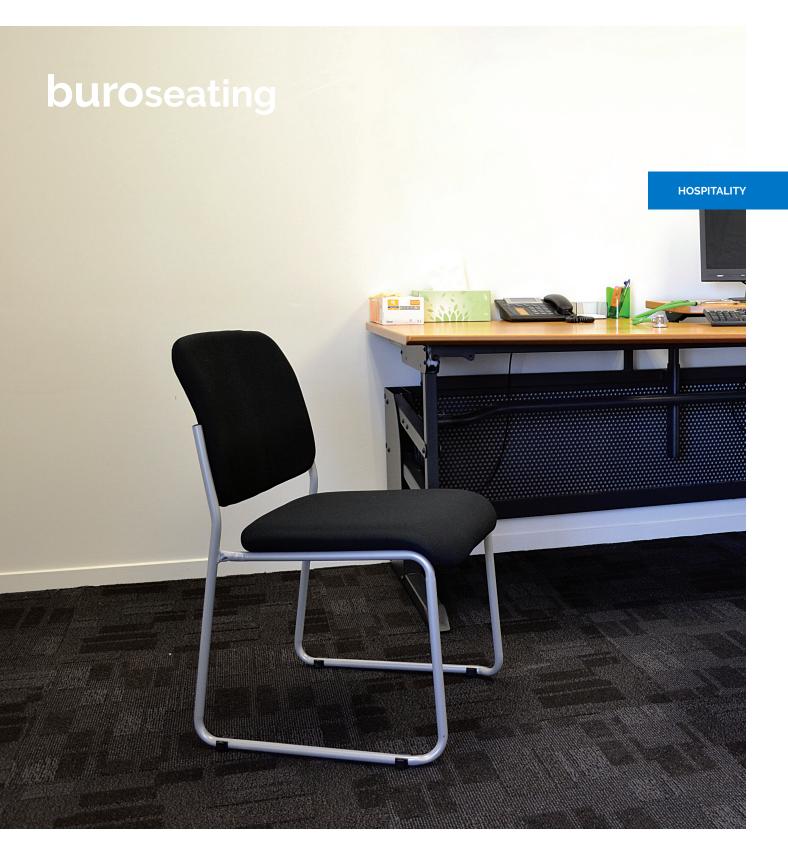

# **Buro Mario.** Sturdy and comfortable.

Strong and durable, the Buro Mario is both a linking and stacking chair. The sled base combined with the generous seat size and quality and the 120kg weight rating makes this an ideal visitor chair. Perfect for meeting rooms, receptions and waiting areas.