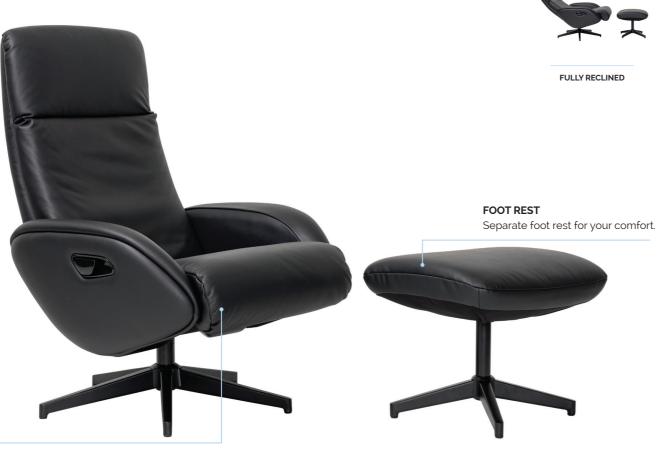

## Buro Maya. Lean back and relax.

The Buro Maya is a recliner armchair with a complementary footrest ottoman. It features a comfortable padded seat and backrest in black leather and a black powder-coated steel base. A stylish addition to the workplace or home office to help you unwind in style.

#### Features.

- Soft leather upholstery for durability and comfort
- Easy to adjust from upright to reclined mode, for relaxation
- Complementary footstool

COMFORTABLE SEAT AND BACK Soft leather upholstery and comfortable foam to help you relax.