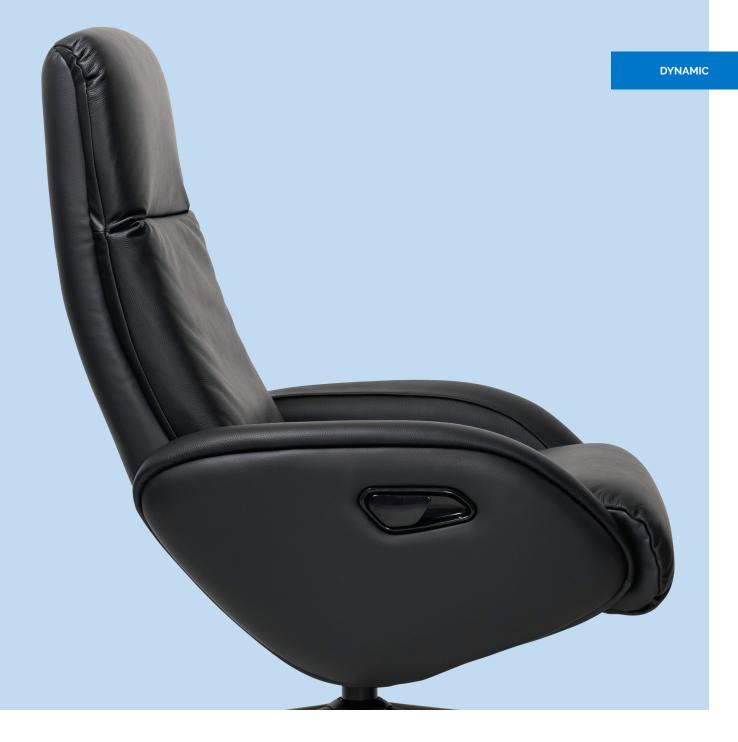

## Buro Maya. Lean back and relax.

The Buro Maya is a recliner armchair with a complementary footrest ottoman. It features a comfortable padded seat and backrest in black leather and a black powder-coated steel base. A stylish addition to the workplace or home office to help you unwind in style.

#### Features.

- Soft leather upholstery for durability and comfort
- Easy to adjust from upright to reclined mode, for relaxation
- Complementary footstool

COMFORTABLE SEAT AND BACK Soft leather upholstery and comfortable foam to help you relax.