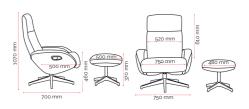

### Specifications. (mm)

| Overall     | 750w / 500d / 1070h |
|-------------|---------------------|
| Back        | 520w / 610h         |
| Seat        | 750w / 500d         |
| Seat Height | 400h                |

#### Carton Dimensions.

| Width  | 760   |
|--------|-------|
| Height | 500   |
| Length | 960   |
| Weight | 36 kg |