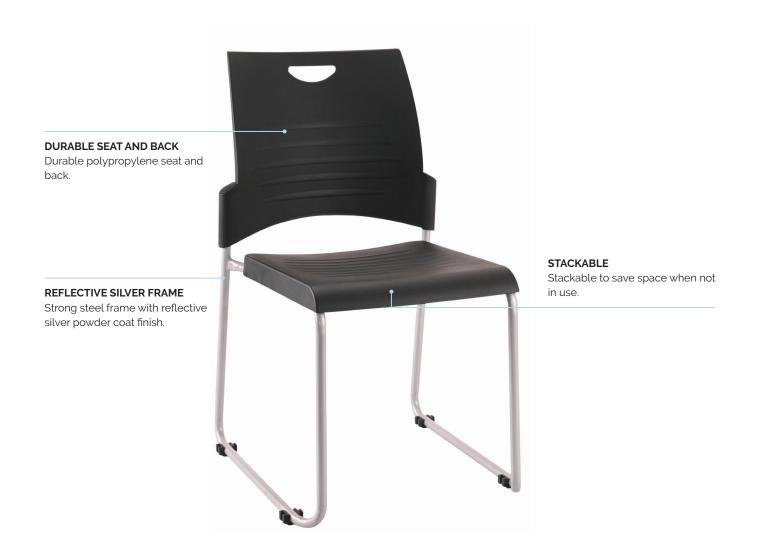

# **Buro Pronto.** Strong and durable visitor chair.

With a strong, robust frame and a durable polypropylene seat and back, the Buro Pronto is an all-purpose stacking chair. Featuring a hand hold for ease of movement, this sled frame chair is linkable and ideal for a variety of applications including schools, cafeterias and community halls.

### Features.

- Stackable
- Linkable (sled base only)
- Quality silver powder coated frame
- Hand hold for ease of movement
- Free trolley with every 28 Pronto chairs ordered