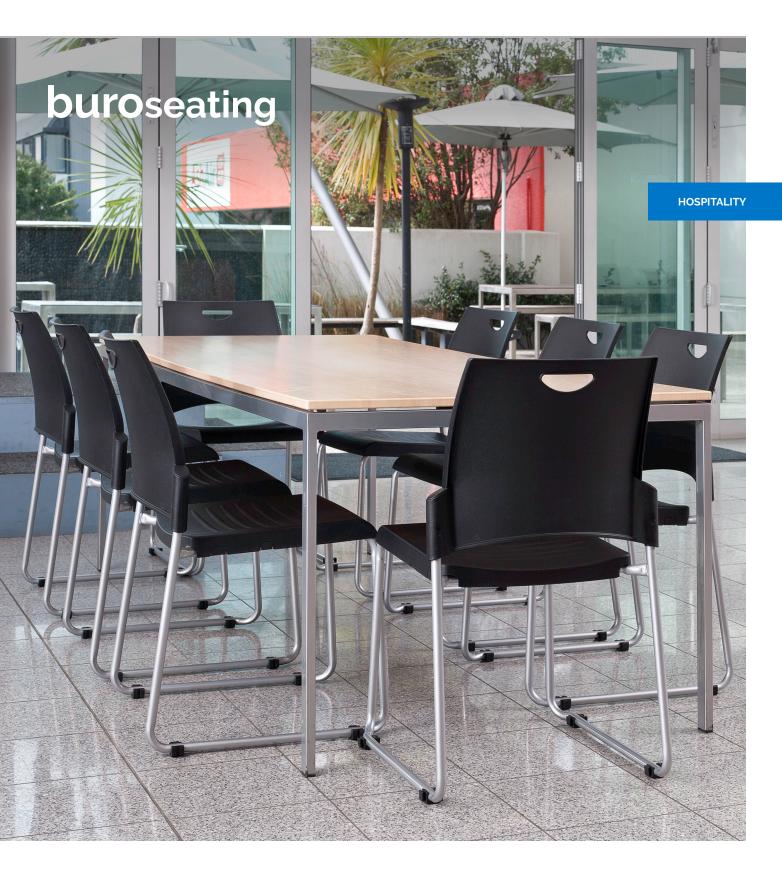

# **Buro Pronto.** Strong and durable visitor chair.

With a strong, robust frame and a durable polypropylene seat and back, the Buro Pronto is an all-purpose stacking chair. Featuring a hand hold for ease of movement, this sled frame chair is linkable and ideal for a variety of applications including schools, cafeterias and community halls.

## Key Features & Benefits.

557 Pronto Sled