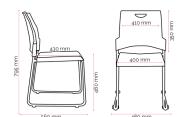

### Specifications. (mm)

Overall Back Seat Seat Height 480w / 560d / 795h 410w / 350h 400w / 430d 460h

Recommend safe stacking height:

- Floor Stacking: 8 chairs
- Trolley Stacking: 15 chairs