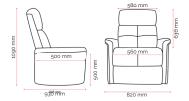

#### Specifications. (mm)

- Thick foam for extra comfort and less pressure points
- $\boldsymbol{\cdot}$  Generous and supportive seat and back
- Dillon PU, Anti-microbial upholstery
- Dual motor powered, lifting & independent back and footrest operation
- 100mm heavy duty PU castors (two fixed front wheel & two locking rear wheel)
- Various recline levels from standing to sitting position
- Side pocket for extra storage

| Overall     | 820w / 930d / 1090h |
|-------------|---------------------|
| Back        | 580w / 630h         |
| Seat        | 540w / 500d         |
| Seat Height | 500h                |

**MOQ:** 20<sup>2</sup>