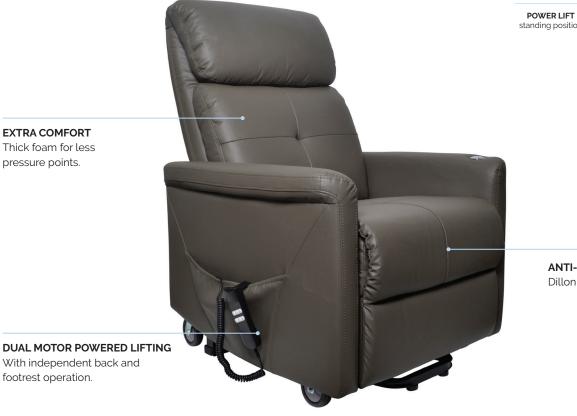

### Key Features & Benefits.

EC500-00 Power Lift Recliner

POWER LIFT standing position with rear castors only

ANTI-MICROBIAL Dillon PU upholstery.

buroseating.com

#### Specifications. (mm)

- Thick foam for extra comfort and less pressure points
- $\boldsymbol{\cdot}$  Generous and supportive seat and back
- Dillon PU, Anti-microbial upholstery
- Dual motor powered, lifting & independent back and footrest operation
- 100mm heavy duty PU castors (two fixed front wheel & two locking rear wheel)
- Various recline levels from standing to sitting position
- Side pocket for extra storage