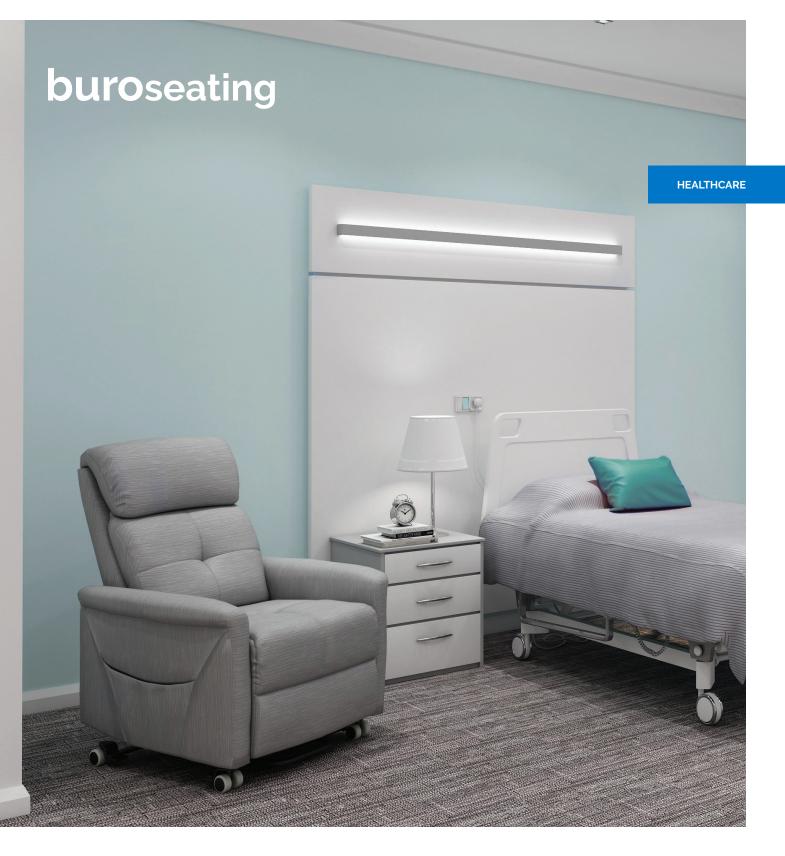

# **Buro Rockford**, Supportive assistance.

The Buro Rockford Power Lift Recliner is a high quality & super comfortable recliner, with an electrically powered dual motor. The Recliner is very popular in Aged Care, DHB's, Hospitals and a wide range of Healthcare environments. This recliner provides assistance to residents and patients through the various recline positions.

### Key Features & Benefits.

EC500-00 Power Lift Recliner

POWER LIFT standing position with rear castors only

ANTI-MICROBIAL Dillon PU upholstery.

buroseating.com