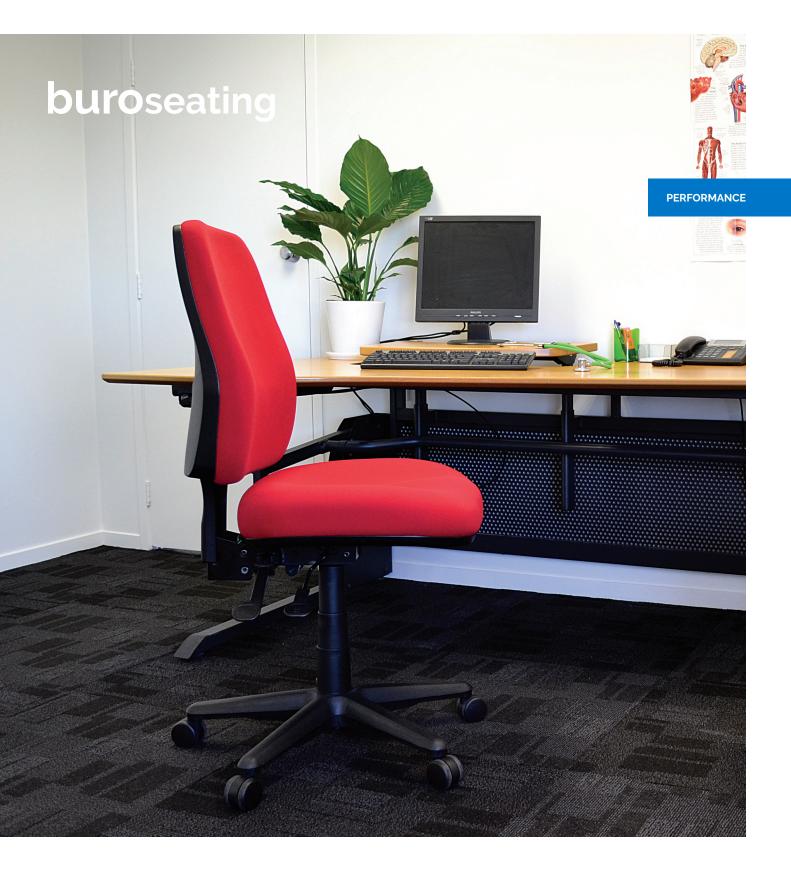

**Buro Roma.** 2 Lever High Back chair.

Buro Seating by

ergonomics at work®

buroseating.com

# Buro Roma. Exceptionally comfortable and supportive.

For folks who enjoy a little extra padding, the Buro Roma 2 lever computer chair features a moulded foam comfortable seat and back. Available in both high back and mid back options perfect for taller people and those who prefer a soft yet supportive work chair. The seat and back adjustments create a customised office seating experience.