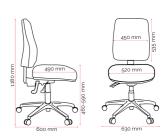

## Specifications. (mm)

| 630w / 600d / 1180h |
|---------------------|
| 450w / 535h         |
| 520w / 490d         |
| 460-590h            |
|                     |