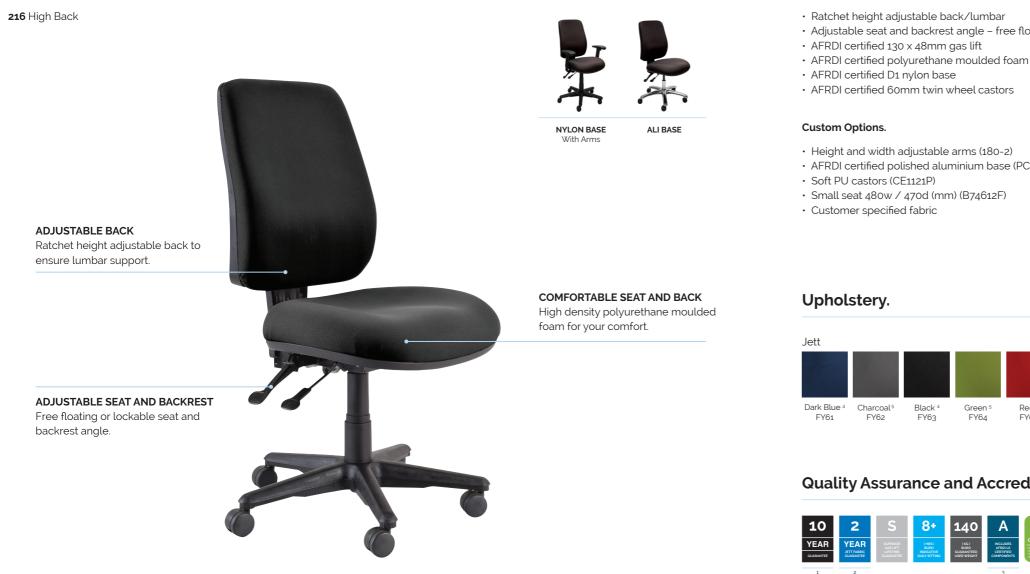

### Key Features & Benefits.

### Features.

- Adjustable seat and backrest angle free floating or lockable
- AFRDI certified polished aluminium base (PC068)