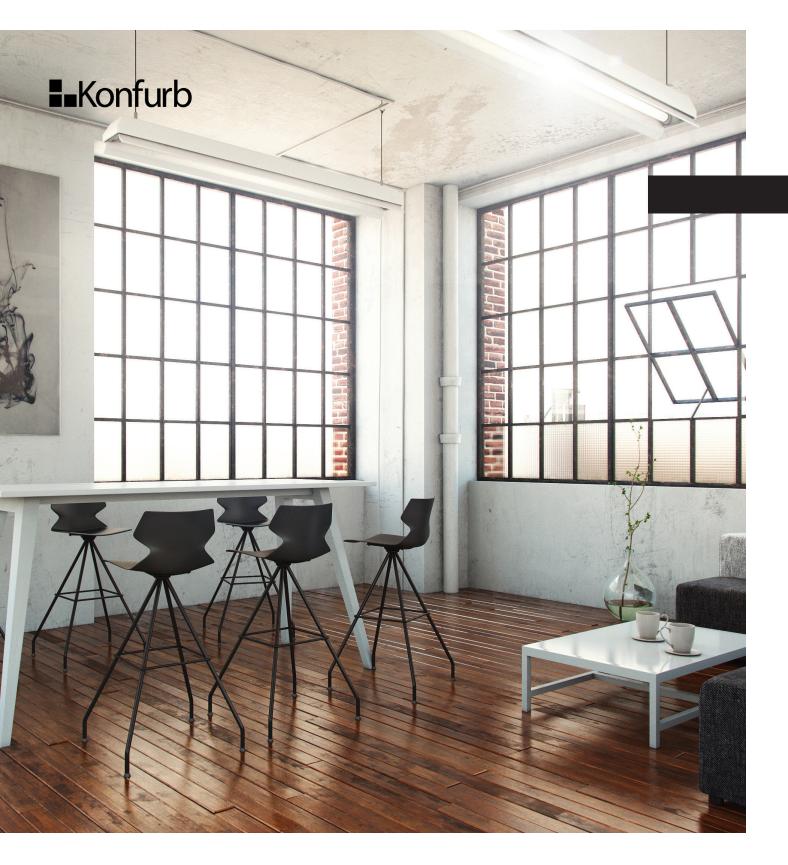

# **Konfurb Fly** Barstool

With comfort, strength and durability in mind, the Konfurb Fly Barstool mirrors the human body and its needs. The Konfurb Fly Barstool is versatile and perfect for hospitality, education and office environments. The high stools are popular in schools and training colleges to create a tiered theatre-type learning environment.