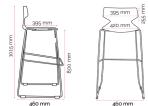

## International Standards

Designer.

The Konfurb Fly Barstool is supported by the following Internationally recognised standard:

Tested to ANSI/BIFMA X5.1-2002 General-Purpose Office Chairs

Specifications. (mm)

#### Sled 4 Leg Swivel • 100% polypropylene shell Strong 12mm solid sled base frame Overall 460w /460d / 1015h 490w /490d / 1005h or 16mm<sup>\*</sup>2mm gauge tubular 4 leg swivel frame Back 395w /255h 395w / 255h Quality powder coated frame finishes in black or white Seat 420w / 395d 420w / 395h No assembly required Seat Height 800h 795h