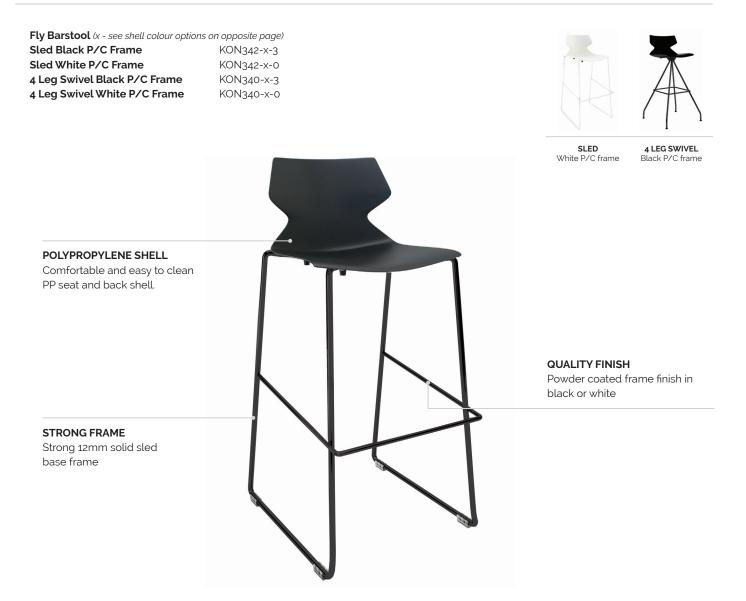

# **Konfurb Fly** Barstool

Konfurb by buro ergonomics at work®

buroseating.com

## Key Features & Benefits.

#### Sled 4 Leg Swivel • 100% polypropylene shell Strong 12mm solid sled base frame Overall 460w /460d / 1015h 490w /490d / 1005h or 16mm<sup>\*</sup>2mm gauge tubular 4 leg swivel frame Back 395w /255h 395w / 255h Quality powder coated frame finishes in black or white Seat 420w / 395d 420w / 395h No assembly required Seat Height 800h 795h