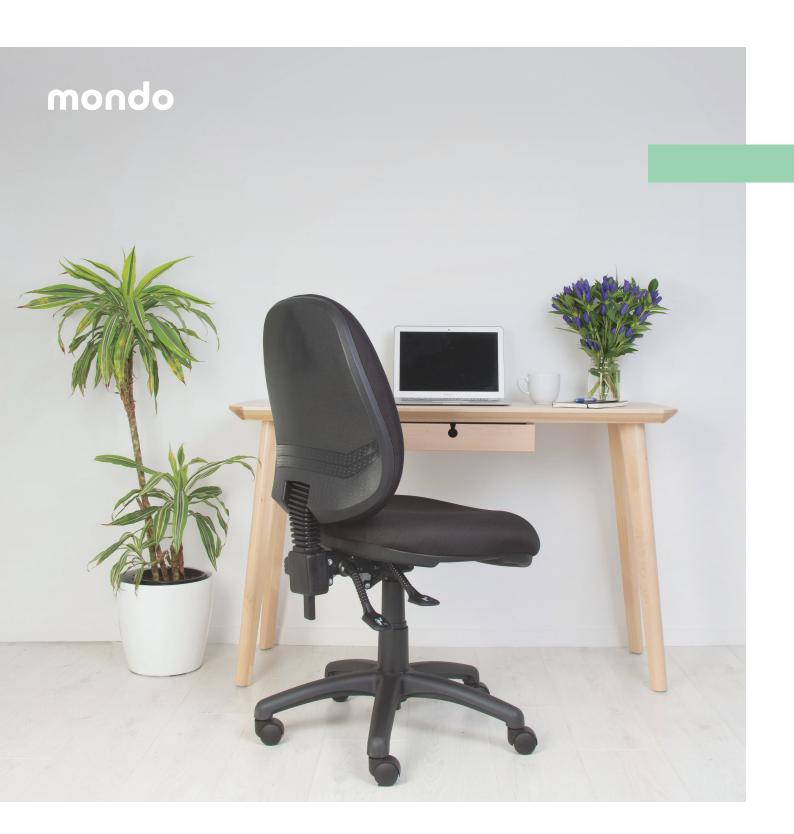

# Mondo Java. Contoured and comfortable.

Meet the Mondo Java High Back computer chair. Not only does its ergonomic design tick the box for health and safety (winning), it can withstand the most demanding patrons - students we're looking at you! Its high contoured back is perfect for our taller friends and creatives, known for leaning back in thought. And the Java just keeps delivering with three adjustable levers and a generous seat size. One exceptional adjustable desk chair at a tidy price.