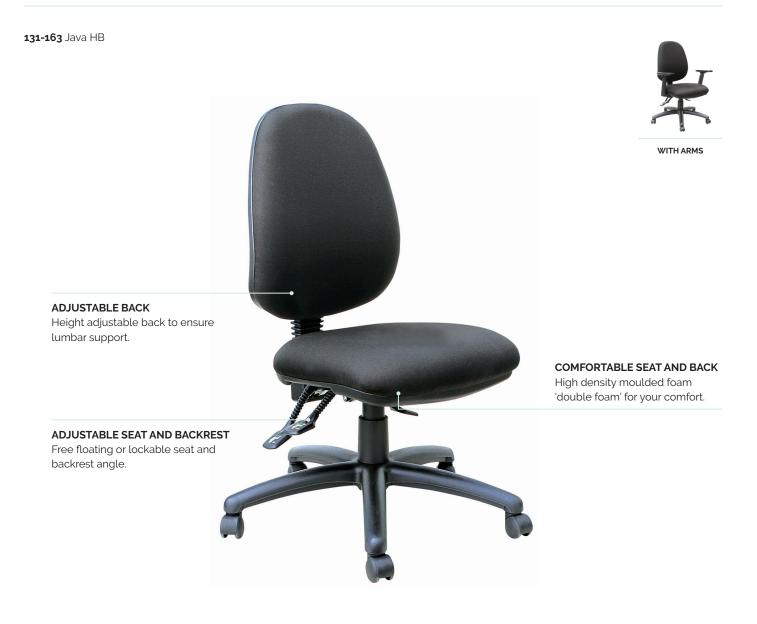

## Key Features & Benefits.

### Features.

### Specifications. (mm)

- Delivered flat packed and featuring tool free assembly
- Generous size seat & contoured back for comfort & support
- Gas lift seat height adjustment
- Strong nylon 5 star base with twin wheel hooded castors
- Height adjustable back
- Independently adjustable seat & back tilt free floating or lockable
- High density moulded 'dual foam' seat

#### **Custom Options**.

- Soft PU castors (CE1121P)
- Polished aluminium base (175-ALIBASE)
- Height and width adjustable arms (184-1)

| Overall     | 580w / 590d / 950h |
|-------------|--------------------|
| Back        | 420w / 500h        |
| Seat        | 510w / 480d        |
| Seat Height | 440-560h           |
|             |                    |