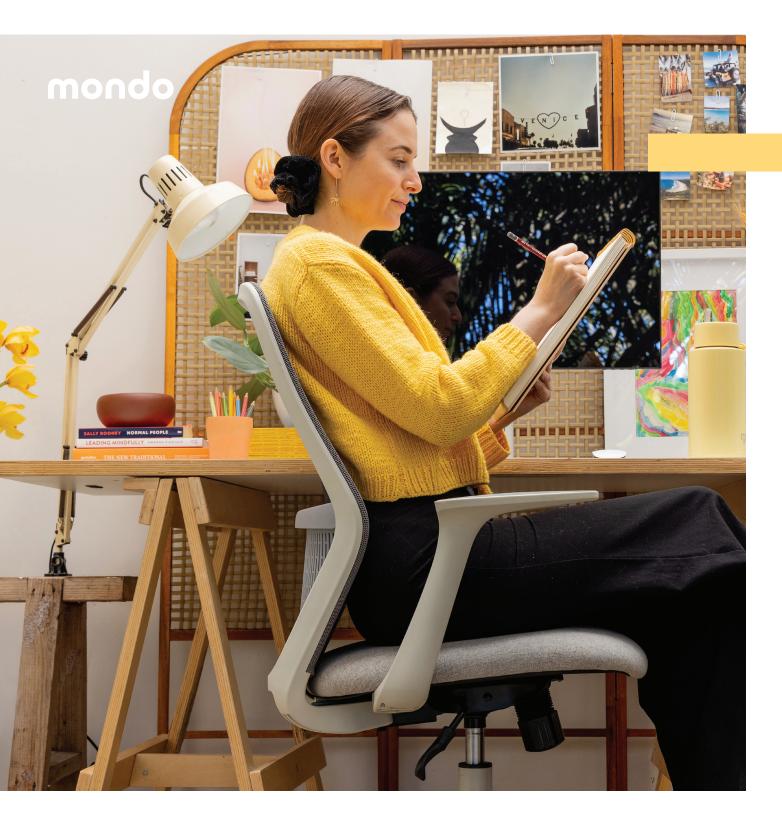

# Eye-catchingly elegant.

Our elegant Mondo Soho desk chair is so much more than just charming curves. Behind the good looks is one seriously comfortable office chair. The Mondo Soho has your back with its strong 5-star base, easily adjustable seat height, smooth swivel action, and castors. It's ready to glide into action in your meeting room, touchdown workspace, or home office.