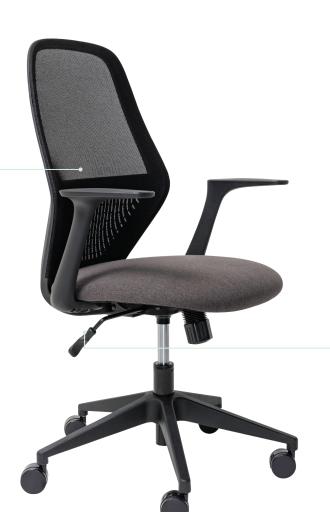

### **Key Features & Benefits.**

**160A-M2** Soho Light Grey **160A-M3** Soho Black

**MESH BACK** 

Breathable mesh back to help regulate temperature and keep you cool.

LIGHT GREY FRAME

ADJUSTABLE SEAT AND BACK

Free floating or lockable seat and backrest angle.

#### Features.

- · Adjustable seat height
- Synchronised adjustable seat and back rest angle
- · Fixed armrests

### Specifications. (mm)

Overall 630w / 575d / 970h Back 480w / 540h Seat 450w / 480d Seat Height 430-520h Arm Height 620-710h