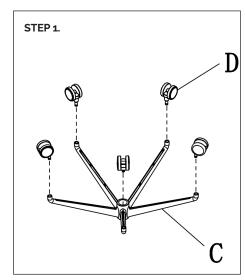

## KONFURB ORBIT 5 STAR BASE - HIGH BACK AND MID BACK

| Parts List |     |                    |
|------------|-----|--------------------|
| KEY        | QTY | DESCRIPTION        |
| А          | 1   | Seat and Mechanisn |
| В          | 1   | Gas Lift           |
| С          | 1   | Star Base          |
| D          | 5   | Castors            |