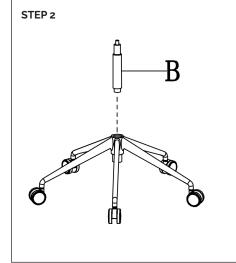

## KONFURB ORBIT 5 STAR BASE - HIGH BACK AND MID BACK

| Parts List |     |                    |
|------------|-----|--------------------|
| KEY        | QTY | DESCRIPTION        |
| А          | 1   | Seat and Mechanisn |
| В          | 1   | Gas Lift           |
| С          | 1   | Star Base          |
| D          | 5   | Castors            |