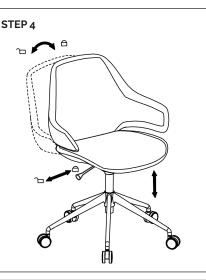

# Assembly, Operating & Maintenance Instructions

# Konfurb

Attention: Please remove all items from the carton, and verify all pieces before assembly.

## KONFURB ORBIT 5 STAR BASE - HIGH BACK AND MID BACK













#### **Preventative Maintenance & Warning!**

- Use this product only for seating one person at a time.
- · Do not use this chair as a step stool/ladder
- Do not sit on any part of the chair except the seat.
- Do not use this chair on uneven floor surfaces.
- Do not interfere with the operating of the gas lift.
- Do not use chair unless all bolts, screws and knobs are tight.
- At least every six months check all bolts, screws and knobs to ensure they are tight.
- · If any parts are missing, broken, damaged or worn do not use the product until repairs are made using factory
- authorised parts.
- Dispose of packaging properly
- Plastic bag is not a toy.
- Do not use plastic bag as a head covering as it may cause suffocation.
- · Failure to follow these warnings could result in serious