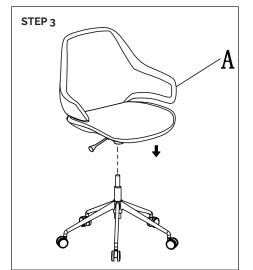

## KONFURB ORBIT 5 STAR BASE - HIGH BACK AND MID BACK

| Parts List |     |                    |
|------------|-----|--------------------|
| KEY        | QTY | DESCRIPTION        |
| А          | 1   | Seat and Mechanisn |
| В          | 1   | Gas Lift           |
| С          | 1   | Star Base          |
| D          | 5   | Castors            |