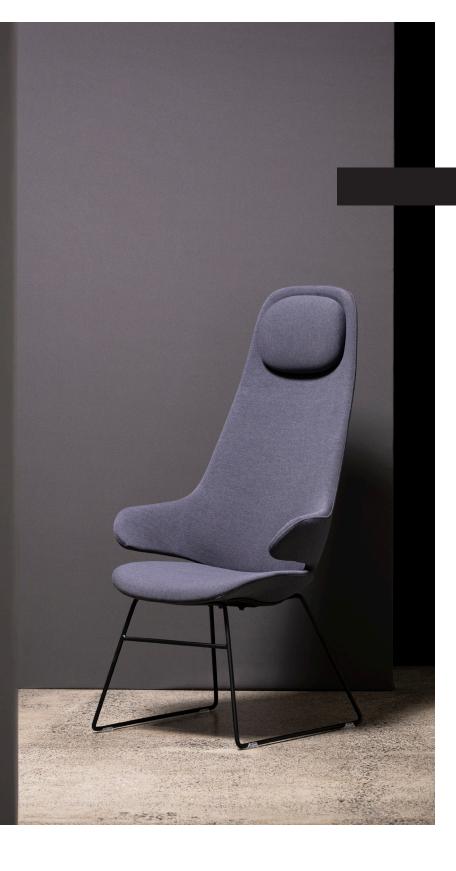

# Konfurb Orbit. Acclaimed design.

The Konfurb Orbit chair is designed by internationally acclaimed architect and designer, Mac Stopa. The chair is characterised by a sleek and minimalist design, with a dominant 'wing' style that seamlessly complements various spaces including; relaxation spaces, reception areas and comfortable and informal workplace meeting spaces.

Harmonise the black powder-coated sled base with your choice of Charcoal fabric or Black PU upholstery. For a personalised touch, opt for custom upholstery that complements your interiors.

#### Features.

- Moulded foam on metal frame construction
- Black powdercoated sled base
- No assembly required