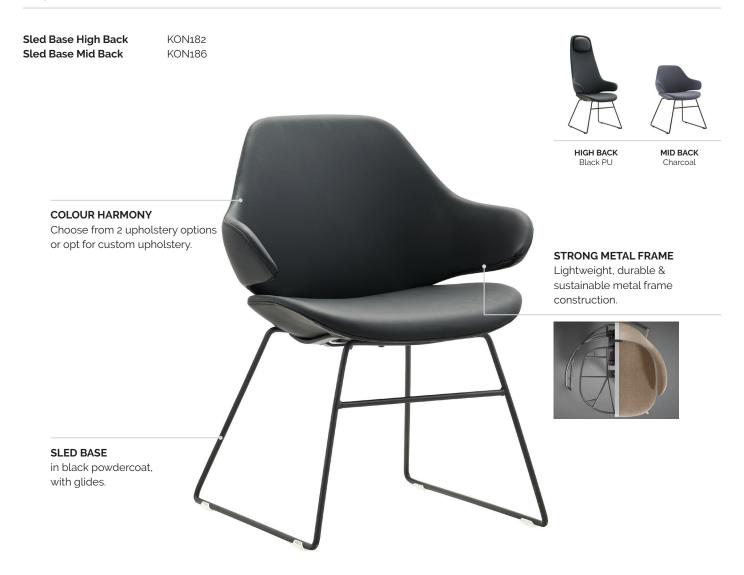

Harmonise the black powder-coated sled base with your choice of Charcoal fabric or Black PU upholstery. For a personalised touch, opt for custom upholstery that complements your interiors.

#### Features.

- Moulded foam on metal frame construction
- Black powdercoated sled base
- No assembly required

#### Colours.

| Fabric        | PU          | Custom <sup>2</sup>               |  |
|---------------|-------------|-----------------------------------|--|
|               |             | Custom<br>Upholstery<br>Available |  |
| Charcoal<br>2 | Black<br>V3 |                                   |  |