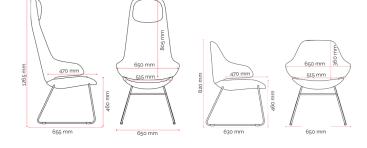

#### Specifications. (mm)

#### **High Back** Overall Back Seat Seat Height Arm Height

Overall

Seat Height Arm Height

Back

Seat

Mid Back

460h

625h

650w / 630d / 820h 650w / 360h 515w / 470d 460h 625h

650w / 655d / 1265h

650w / 805h

515w / 470d