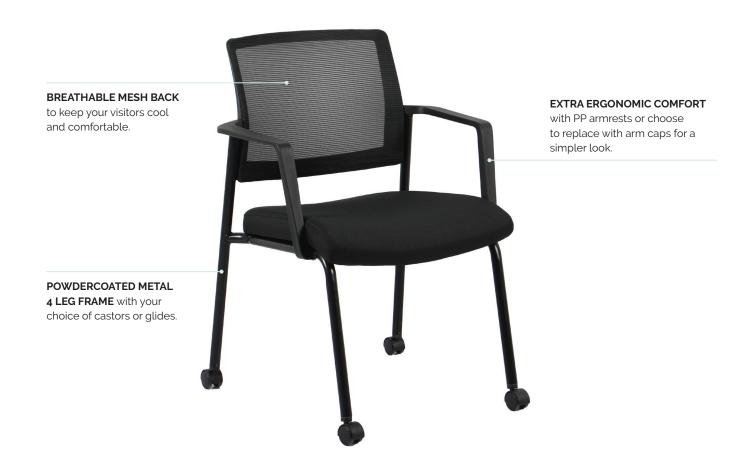

### Key Features & Benefits.

176AC-M3 Mondo Molti

### Features.

## Specifications. (mm)

- Breathable mesh back
- Powdercoated steel 4 leg frame
- Glides and 40mm castors included in box
- PP armrests or replace with arm caps included in box
- High density cut foam upholstered seat
- Stackable