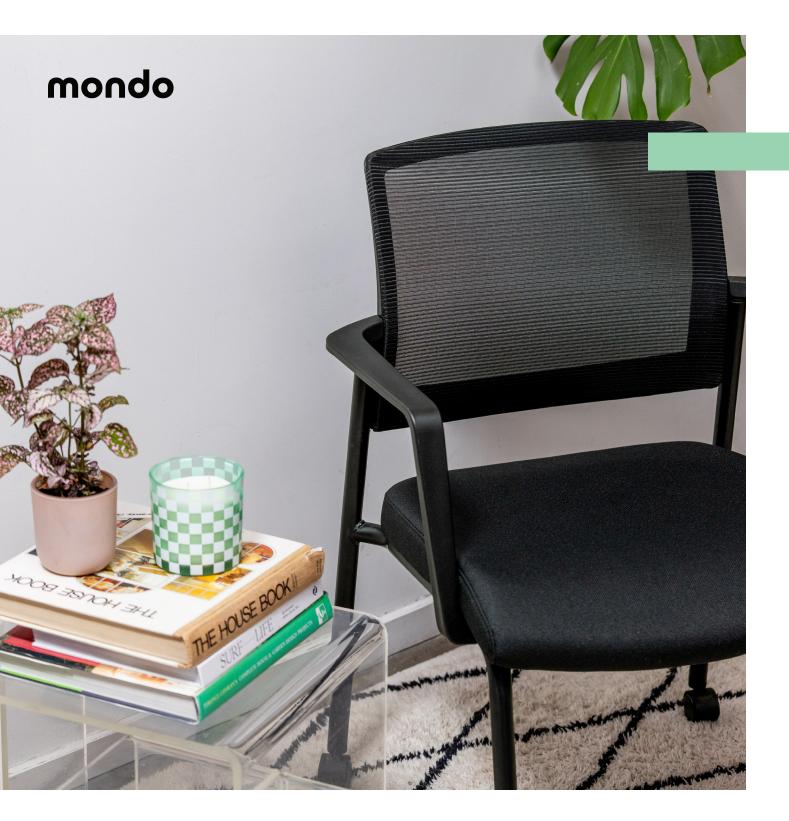

## **Mondo Molti.** Visitor Chair.

Mondo by buro ergonomics at work®

buroseating.com

# **Mondo Molti.** Effortless cool factor.

Welcome your colleagues to meetings, your clients to your waiting room, and your surprise visitors, like friends and family, with the fun and funky Mondo Molti visitor chair. With a high-density foam upholstered seat, a trendy mesh back and armrests that cut a shapely line, this chair effortlessly adds to your cool factor. What's more, you get to style your Molti with glides or castors and make it armless with frame caps instead.