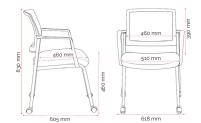

## Specifications. (mm)

- Breathable mesh back
- Powdercoated steel 4 leg frame
- Glides and 40mm castors included in box
- PP armrests or replace with arm caps included in box
- High density cut foam upholstered seat
- Stackable

# Overall 618w / 605d / 830h Back 460w / 390h Seat 510w / 460d Seat Height 460h