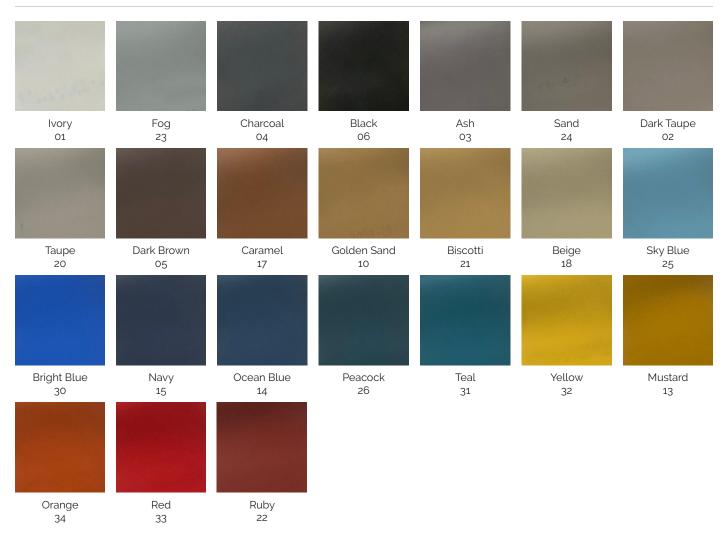

### Colours.

### Konfurb Terra.

| Grey<br>01      | Charcoal<br>08 | Brown      |
|-----------------|----------------|------------|
| 01              | 08             | 09         |
|                 |                |            |
| Mustard         | Ruby           | Dusk       |
| 06              | 07             | 05         |
|                 |                |            |
| Sea Green<br>04 | Sky Blue<br>03 | Navy<br>02 |