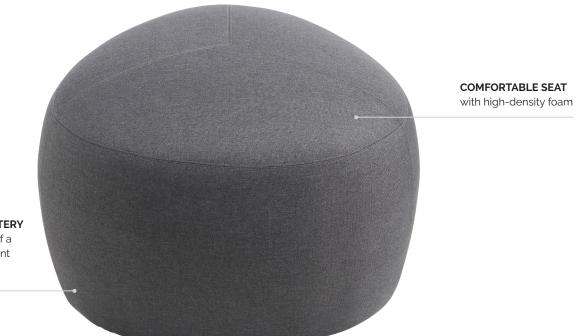

### Key Features & Benefits.

Gem - Large

KON582-S41-09

PANELED UPHOLSTERY reflects the facets of a gem stone, for a point of difference

### Specifications. (mm)

• High-density foam

Strong durable inner construction

• Plastic glides

No assembly required

Gem Large

660w / 660d / 470h