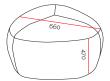

### Specifications. (mm)

• High-density foam

Strong durable inner construction

• Plastic glides

No assembly required

Gem Large

660w / 660d / 470h