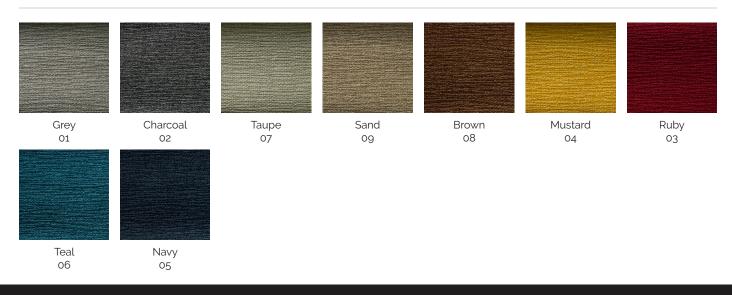

### Konfurb Terra.

| Grey<br>01      | Charcoal<br>08 | Brown      |
|-----------------|----------------|------------|
| 01              | 08             | 09         |
|                 |                |            |
| Mustard         | Ruby           | Dusk       |
| 06              | 07             | 05         |
|                 |                |            |
| Sea Green<br>04 | Sky Blue<br>03 | Navy<br>02 |