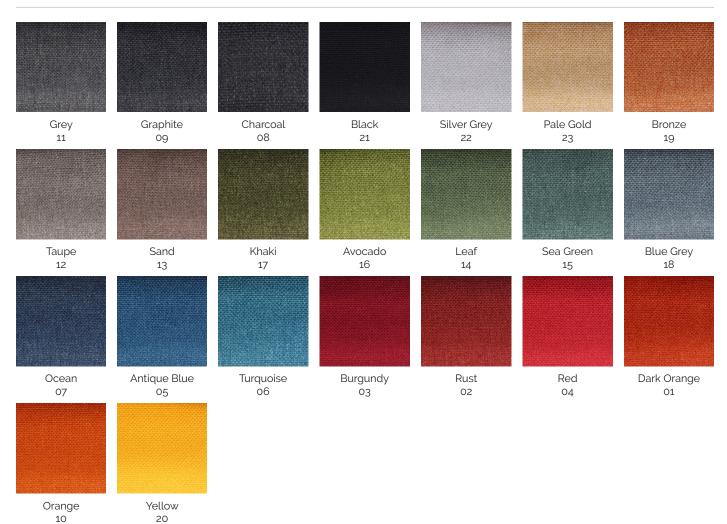

------------------|

1.52m wide

Gem Large 1.5

#### Features.

### Specifications. (mm)

• High-density foam

Strong durable inner construction

• Plastic glides

No assembly required

Gem Large

660w / 660d / 470h

### Colours.





#### **Quality Assurance and Accreditations.**



<sup>1</sup>5 Yr Guarantee: Excludes upholstery. Guarantee conditions apply, please see buroseating.com. <sup>2</sup>MOQ and extended lead times apply. General: Please see buroseating.com for definitions & conditions. In the interests of product development, Buro reserves the right to alter product specifications & features without notice. The Konfurb Gem is stocked for same day delivery in Ara Graphite, or select from our Konfurb fabric ranges to suit your interior (12-week lead time applies).

Konfurb Ara.



Konfurb Via.



### Konfurb

### Konfurb Terra.

| Grey<br>01      | Charcoal<br>08 | Brown      |
|-----------------|----------------|------------|
| 01              | 08             | 09         |
|                 |                |            |
| Mustard         | Ruby           | Dusk       |
| 06              | 07             | 05         |
|                 |                |            |
| Sea Green<br>04 | Sky Blue<br>03 | Navy<br>02 |

### Konfurb Geo.



### Konfurb Cove.



### Konfurb Dune.



## **Konfurb**









# Buro Product Stewardship Programme.

We encourage repurposing and recycling of pre-loved office furniture to reduce our impact on the environment. When a customer has Buro furniture<sup>\*</sup> that they wish to dispose of, we apply the following steps to det