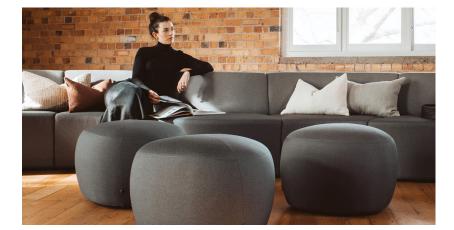

# **Konfurb Gem** Ottoman Series

The Konfurb Gem Series is a playful collection of gem-like ottomans designed to inspire spontaneity and collaboration. Whether used as individual seating or clustered together, Gem's adaptable design is a versatile addition for extra guest seating, tables or footrests. Crafted with high-density foam for superior comfort and durability, Gem's playful geometry seamlessly blends with other architectural elements, bringing joy to any space.

### Key Features & Benefits.

Gem - Large

KON582-S41-09

PANELED UPHOLSTERY reflects the facets of a gem stone, for a point of difference

### Specifications. (mm)

• High-density foam

Strong durable inner construction

• Plastic glides

No assembly required

Gem Large

660w / 660d / 470h