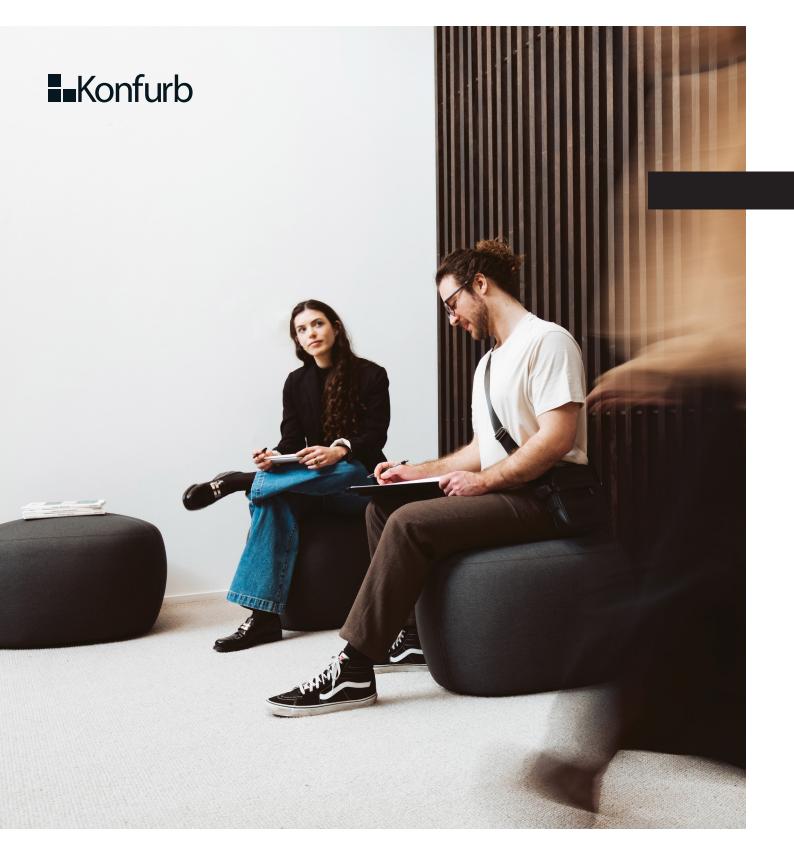

# **Konfurb Gem** Ottoman Series

The Konfurb Gem Series is a playful collection of gem-like ottomans designed to inspire spontaneity and collaboration. Whether used as individual seating or clustered together, Gem's adaptable design is a versatile addition for extra guest seating, tables or footrests. Crafted with high-density foam for superior comfort and durability, Gem's playful geometry seamlessly blends with other architectural elements, bringing joy to any space.