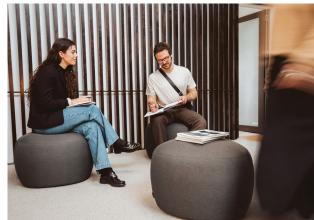

# **Konfurb Gem** Ottoman Series

The Konfurb Gem Series is a playful collection of gem-like ottomans designed to inspire spontaneity and collaboration. Whether used as individual seating or clustered together, Gem's adaptable design is a versatile addition for extra guest seating, tables or footrests. Crafted with high-density foam for superior comfort and durability, Gem's playful geometry seamlessly blends with other architectural elements, bringing joy to any space.