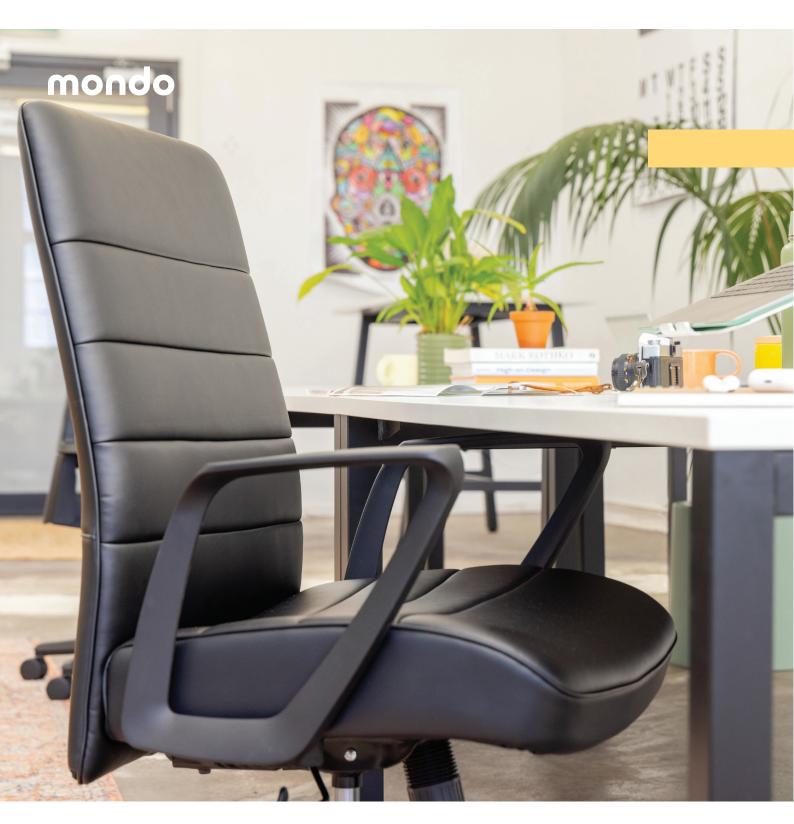

# Show-stopping executive.

The Mondo Plato is one show-stopping executive office chair, without the ridiculous price tag. The bonded leather upholstery and foam padded seat and back is just the right mix of soft and firm - it's so comfortable you'll hardly even notice it. Just what the doctor ordered for your meeting room.

### Specifications. (mm)

- · Adjustable seat height
- · Bonded leather
- · Synchronised back and seat tilt
- Removable arms

Overall 740w / 680d / 1020h Back 475w / 540h

Seat 530w / 485d Seat Height 480-570h