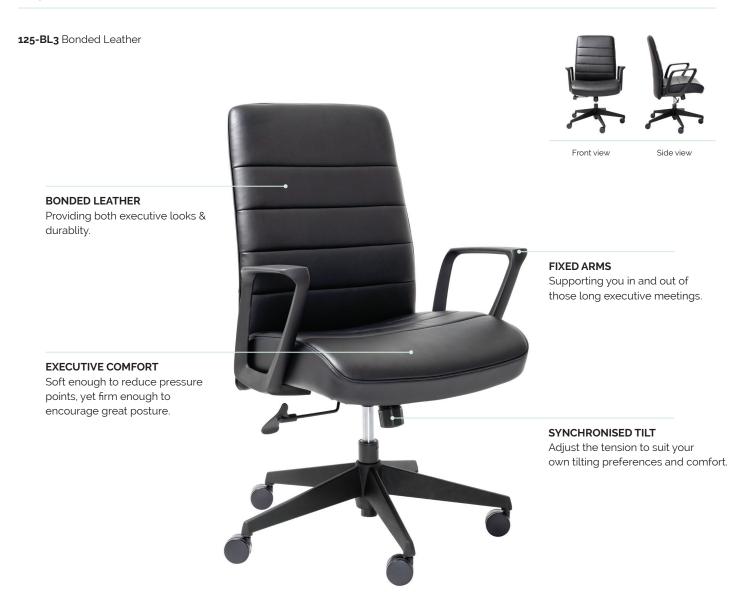

#### Features.

### Specifications. (mm)

- · Adjustable seat height
- · Bonded leather
- · Synchronised back and seat tilt
- Removable arms

Overall 740w / 680d / 1020h Back 475w / 540h

Seat 530w / 485d Seat Height 480-570h