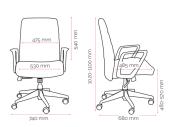

### Specifications. (mm)

- · Adjustable seat height
- · Bonded leather
- · Synchronised back and seat tilt
- Removable arms

Overall 740w / 680d / 1020h Back 475w / 540h

Seat 530w / 485d Seat Height 480-570h