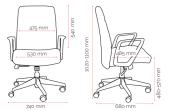

### Specifications. (mm)

- Adjustable seat height
- Bonded leather
- Synchronised back and seat tilt
- Removable arms

Overall Back Seat Seat Height 740w / 680d / 1020h 475w / 540h 530w / 485d 480-570h