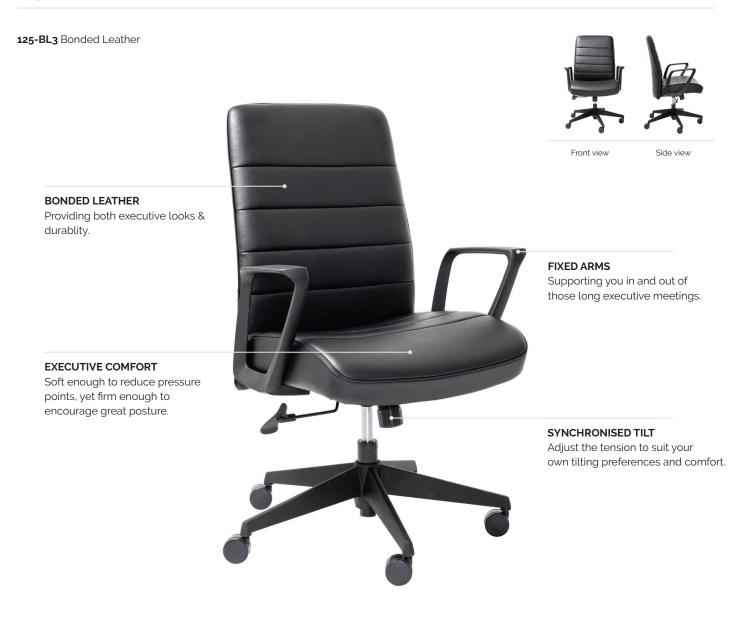

### Key Features & Benefits.

#### Features.

### Specifications. (mm)

- Adjustable seat height
- Bonded leather
- Synchronised back and seat tilt
- Removable arms

Overall Back Seat Seat Height 740w / 680d / 1020h 475w / 540h 530w / 485d 480-570h