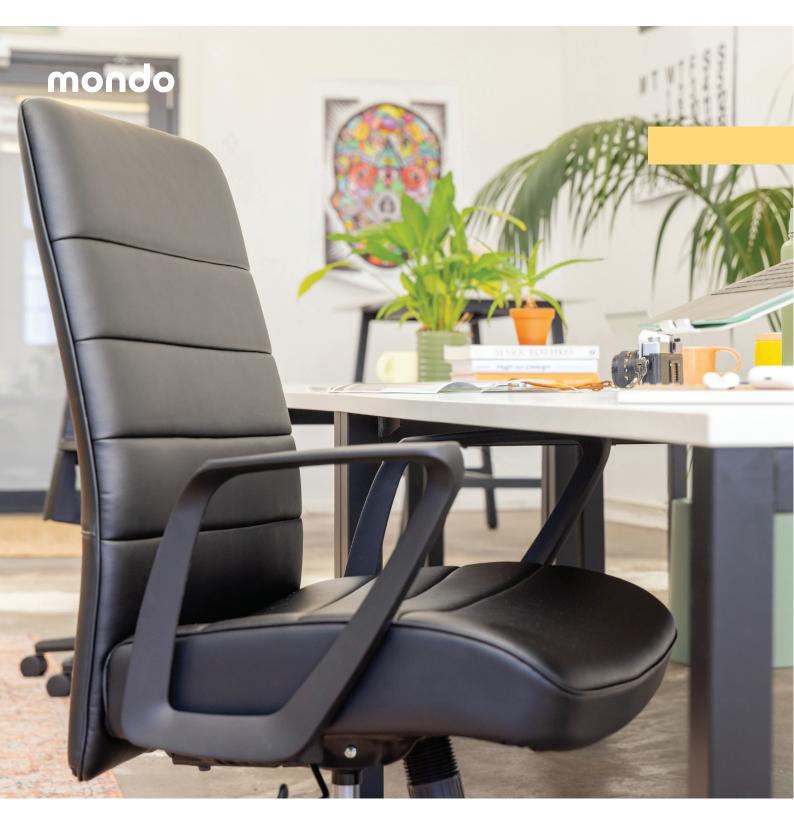

# **Mondo Plato.** Show-stopping executive.

The Mondo Plato is one show-stopping executive office chair, without the ridiculous price tag. The bonded leather upholstery and foam padded seat and back is just the right mix of soft and firm - it's so comfortable you'll hardly even notice it. Just what the doctor ordered for your meeting room.