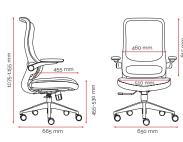

### Specifications. (mm)

Overall 650w / 665d / 1075-1155h

Back 460w / 615h Seat 510w / 455d Seat Height 455-530h