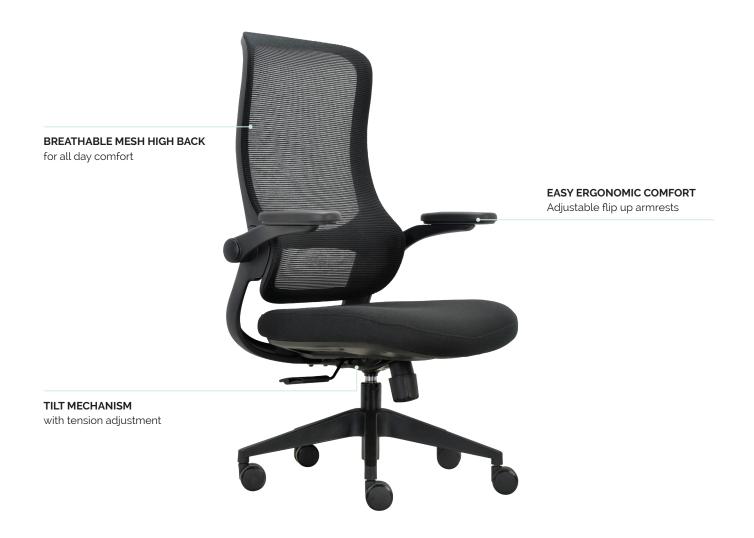

#### Features.

- · Delivered flat packed
- Breathable mesh high back with lumbar support
- · Moulded foam upholstered seat
- · Gas lift seat height adjustment
- 1 lever simple mechanism
- · Tilt tension adjustment
- Strong nylon 5 star base with 60mm nylon castors
- · Adjustable flip up armrests