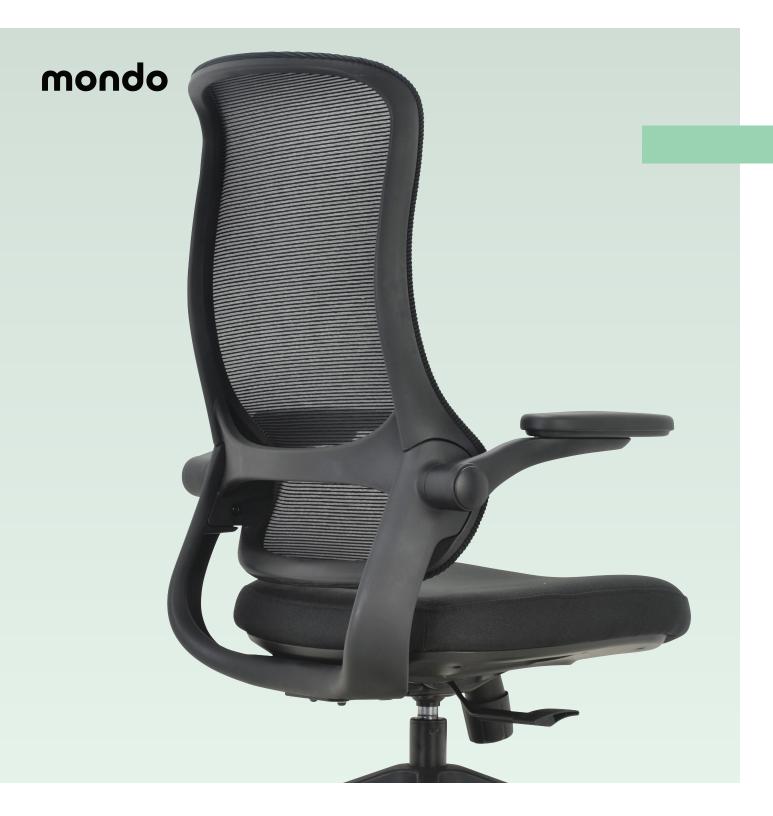

# Power through.

Saddle up with the Mondo Colt – the office chair that'll give you the reliable support needed to power through your day. Its wave-like curves in the backrest flow with your every move, this chair doesn't just support you, it keeps you moving through the day with ease. The built-in lumbar support and adjustable seat height mean you'll always find your sweet spot, whether you're sitting tall or leaning back for a well-earned breather.

### **Key Features & Benefits.**

262A-M3 Mondo Colt